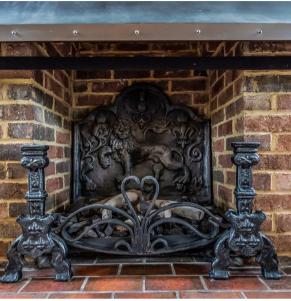

One enters the house into a lateral hallway, off which there is a large reception room with a wide, brick inglenook fireplace and French windows opening on to the wonderful rear garden; a dining room big enough to host large family gatherings; a well-proportioned study; kitchen/breakfast room; utility room; a spacious family room and guest cloakroom. The first floor boasts a bright and airy landing leading to a spacious master suite comprising of double bedroom, ensuite bathroom and walk-in wardrobe; six further bedrooms - all doubles - one of which has ensuite facilities and two family bathrooms.