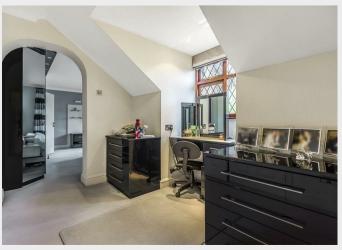

One enters the house into a lateral hallway, off which there is a large reception room with a wide, brick inglenook fireplace and French windows opening on to the wonderful rear garden; a dining room big enough to host large family gatherings; a well-proportioned study; kitchen/breakfast room; utility room; a spacious family room and guest cloakroom. The first floor boasts a bright and airy landing leading to a spacious master suite comprising of double bedroom, ensuite bathroom and walk-in wardrobe; six further bedrooms - all doubles - one of which has ensuite facilities and two family bathrooms.