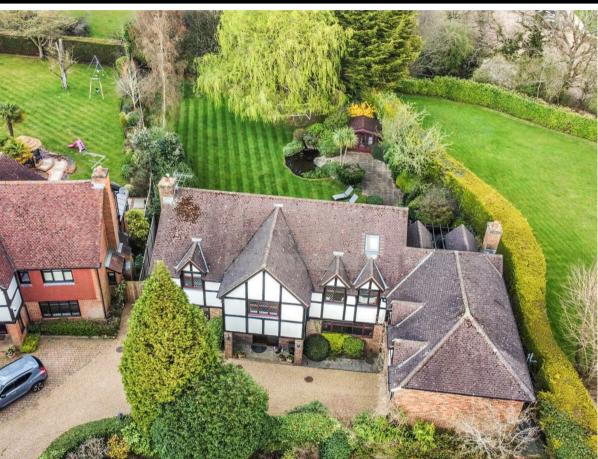

## 2 Hamlyn Close, Edgware, HA8 8DB Asking Price £2,500,000

2 Hamlyn Close, Edgware, HA8 8DB Asking Price £2,500,000

Council Tax Band: H

Constructed by the renowned Berkely Homes is this beautiful, detached Tudor-style seven-bedroom, four-bathroom family home that exudes quality. Situated just off the prestigious Pipers Green Lane and one of only three built to create this quiet enclave. This stunning property boasts a large garden with green belt views, double garage and off-street parking for several cars and offers ample accommodation for a large extended family.

One enters the house into a lateral hallway, off which there is a large reception room with a wide, brick inglenook fireplace and French windows opening on to the wonderful rear garden; a dining room big enough to host large family gatherings; a well-proportioned study; kitchen/breakfast room; utility room; a spacious family room and guest cloakroom. The first floor boasts a bright and airy landing leading to a spacious master suite comprising of double bedroom, ensuite bathroom and walk-in wardrobe; six further bedrooms - all doubles - one of which has ensuite facilities and two family bathrooms.