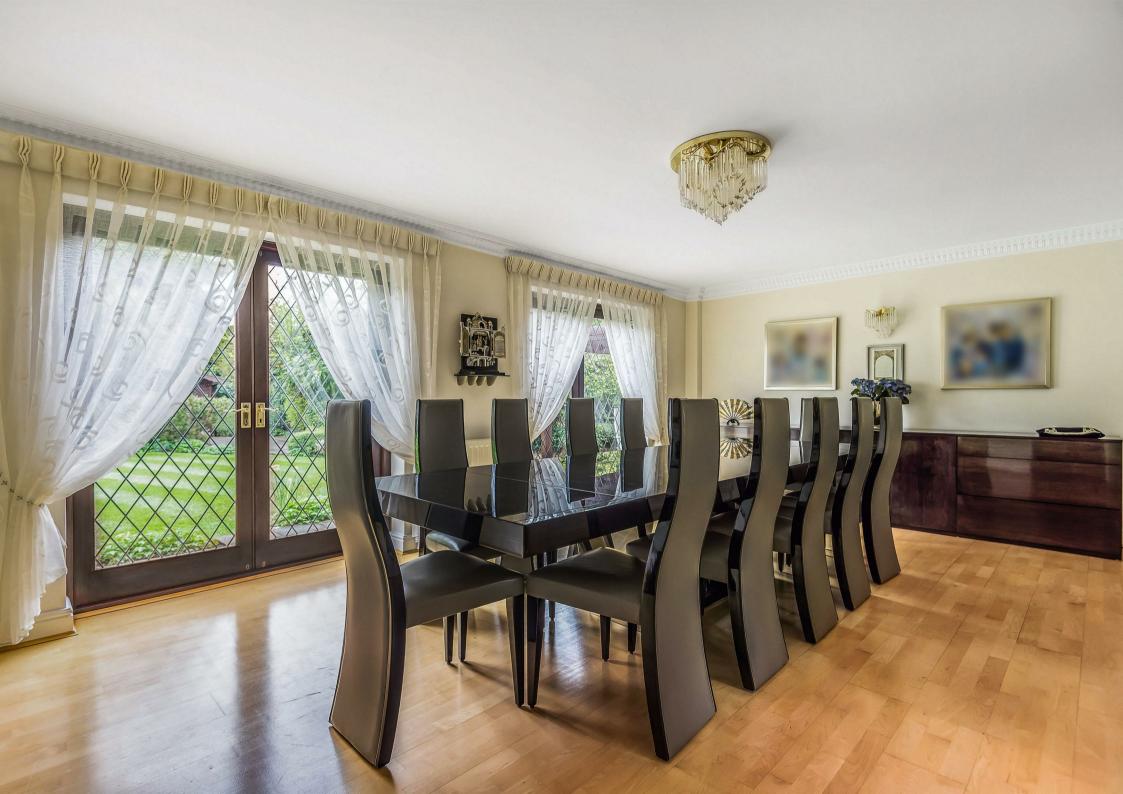

One enters the house into a lateral hallway, off which there is a large reception room with a wide, brick inglenook fireplace and French windows opening on to the wonderful rear garden; a dining room big enough to host large family gatherings; a well-proportioned study; kitchen/breakfast room; utility room; a spacious family room and guest cloakroom. The first floor boasts a bright and airy landing leading to a spacious master suite comprising of double bedroom, ensuite bathroom and walk-in wardrobe; six further bedrooms - all doubles - one of which has ensuite facilities and two family bathrooms.