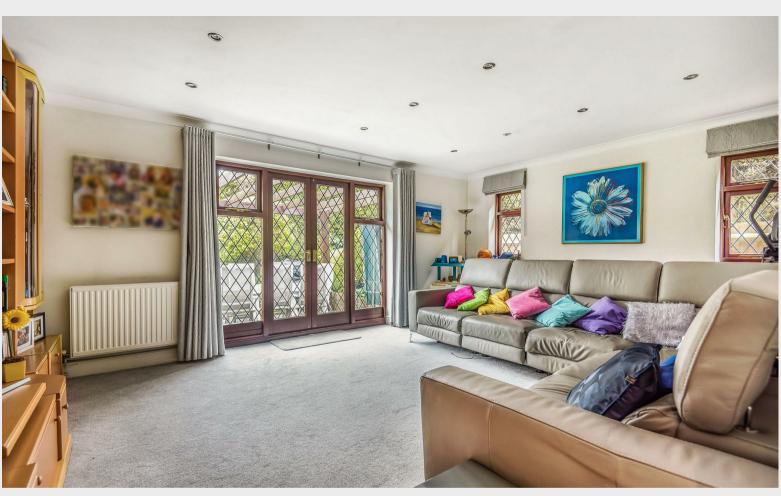

One enters the house into a lateral hallway, off which there is a large reception room with a wide, brick inglenook fireplace and French windows opening on to the wonderful rear garden; a dining room big enough to host large family gatherings; a well-proportioned study; kitchen/breakfast room; utility room; a spacious family room and guest cloakroom. The first floor boasts a bright and airy landing leading to a spacious master suite comprising of double bedroom, ensuite bathroom and walk-in wardrobe; six further bedrooms - all doubles - one of which has ensuite facilities and two family bathrooms.