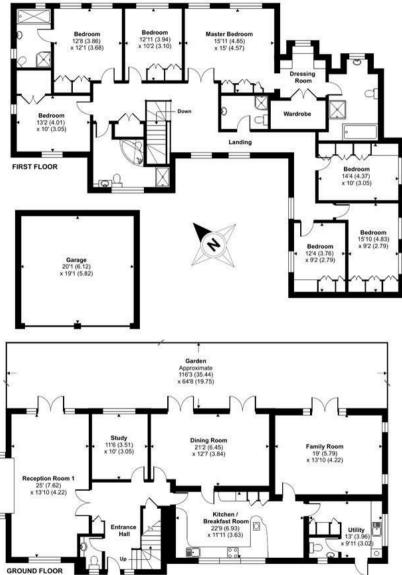

## Hamlyn Close, Edgware, HA8

Approximate Area = 4163 sq ft / 386.7 sq m (includes garage)

For identification only - Not to scale

Produced for Breslauer Ltd. REF: 832069

Common Road Stanmore HA7 3HX 020 8050 8810 info@ldn-r.com ldn-r.com