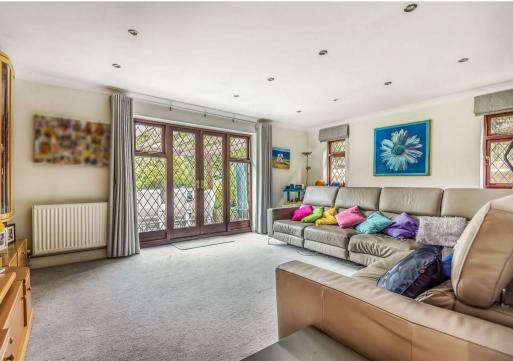

One enters the house into a lateral hallway, off which there is a large reception room with a wide, brick inglenook fireplace and French windows opening on to the wonderful rear garden; a dining room big enough to host large family gatherings; a well-proportioned study; kitchen/breakfast room; utility room; a spacious family room and guest cloakroom. The first floor boasts a bright and airy landing leading to a spacious master suite comprising of double bedroom, ensuite bathroom and walk-in wardrobe; six further bedrooms - all doubles - one of which has ensuite facilities and two family bathrooms.