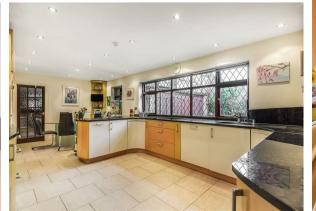

One enters the house into a lateral hallway, off which there is a large reception room with a wide, brick inglenook fireplace and French windows opening on to the wonderful rear garden; a dining room big enough to host large family gatherings; a well-proportioned study; kitchen/breakfast room; utility room; a spacious family room and guest cloakroom. The first floor boasts a bright and airy landing leading to a spacious master suite comprising of double bedroom, ensuite bathroom and walk-in wardrobe; six further bedrooms - all doubles - one of which has ensuite facilities and two family bathrooms.