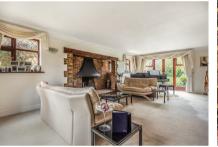

One enters the house into a lateral hallway, off which there is a large reception room with a wide, brick inglenook fireplace and French windows opening on to the wonderful rear garden; a dining room big enough to host large family gatherings; a well-proportioned study; kitchen/breakfast room; utility room; a spacious family room and guest cloakroom. The first floor boasts a bright and airy landing leading to a spacious master suite comprising of double bedroom, ensuite bathroom and walk-in wardrobe; six further bedrooms - all doubles - one of which has ensuite facilities and two family bathrooms.