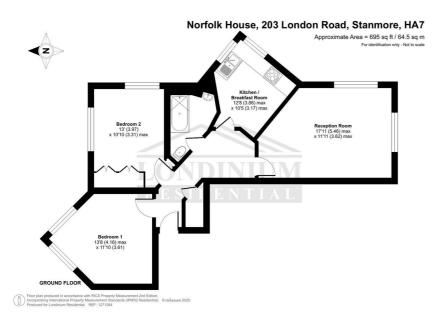

Norfolk House, 203 London Road, Stanmore, HA7

Approximate Area = 695 sq ft / 64.5 sq m

For identification only - Not to scale

Reception Room
178 (3.89) max
x 1010 (3.31) max
x 1111 (3.62) max
x 1111 (3.62) max
x 1111 (3.62) max
x 1111 (3.63) max
x 1111 (3.63) max
x 1111 (3.63) max
x 1111 (3.63) max
x 1111 (3.64) max
x 1111 (3.65) m