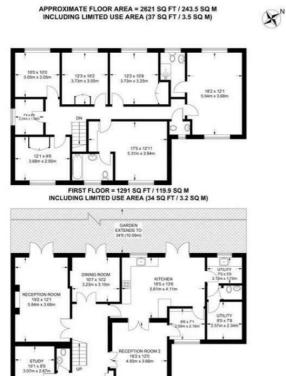

- 6 ł GROUND FLOOR = 1330 SQ FT / 123.6 SQ M INCLUDING LIMITED USE AREA (3 SQ FT / 0.3 SQ M) Surveyed and drawn in accordance with the Ir ndards (IPMS 2 Certified Property Measurer

Common Road Stanmore HA7 3HX 020 8050 8810 info@ldn-r.com ldn-r.com