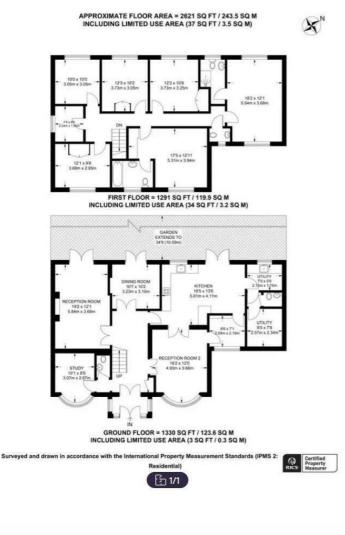

- 6 ł GROUND FLOOR = 1330 SQ FT / 123.6 SQ M INCLUDING LIMITED USE AREA (3 SQ FT / 0.3 SQ M) Surveyed and drawn in accordance with the Ir ndards (IPMS 2 Certified Property Measurer

Common Road Stanmore HA7 3HX 020 8050 8810 info@ldn-r.com ldn-r.com