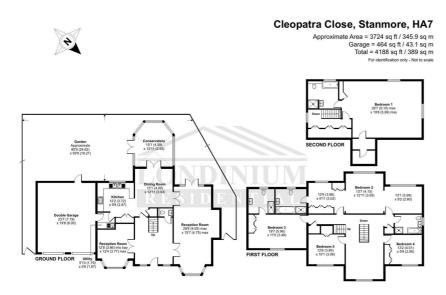

Nestled in a prime position within the highly sought-after Brockley Park Estate, this distinguished five-bedroom family home offers a perfect blend of space, comfort, and convenience. Boasting two luxurious master bedrooms, this residence is ideal for multi-generational living or those seeking extra comfort. Set on a generous plot with ample forecourt parking, a delightful garden, and a double garage, the home sits opposite the open spaces of Cleopatra Park—perfect for growing families.

The property boasts characteristically high ceilings and well-proportioned reception rooms, creating an inviting and airy atmosphere. The spacious kitchen/breakfast room opens directly onto the garden, perfect for seamless indoor-outdoor living. The ground floor further benefits from a utility room and generous living areas, ideal for both relaxing and entertaining.

Upstairs, four well-appointed bedrooms and three bathrooms ensure comfortable family living. Notably, two of these bedrooms are master suites, including a top-floor retreat offering exceptional space and privacy. This unique feature provides flexibility for multi-generational living or luxurious guest accommodation.