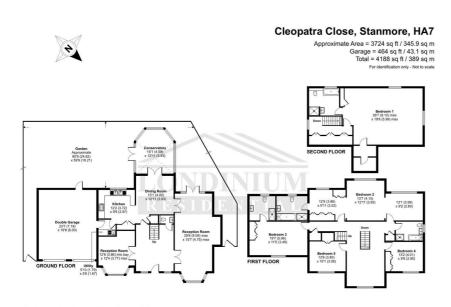

Nestled in a prime position within the highly sought-after Brockley Park Estate, this distinguished five-bedroom family home offers a perfect blend of space, comfort, and convenience. Boasting two luxurious master bedrooms, this residence is ideal for multi-generational living or those seeking extra comfort. Set on a generous plot with ample forecourt parking, a delightful garden, and a double garage, the home sits opposite the open spaces of Cleopatra Park—perfect for growing families.

The property boasts characteristically high ceilings and well-proportioned reception rooms, creating an inviting and airy atmosphere. The spacious kitchen/breakfast room opens directly onto the garden, perfect for seamless indoor-outdoor living. The ground floor further benefits from a utility room and generous living areas, ideal for both relaxing and entertaining.

Upstairs, four well-appointed bedrooms and three bathrooms ensure comfortable family living. Notably, two of these bedrooms are master suites, including a top-floor retreat offering exceptional space and privacy. This unique feature provides flexibility for multi-generational living or luxurious guest accommodation.