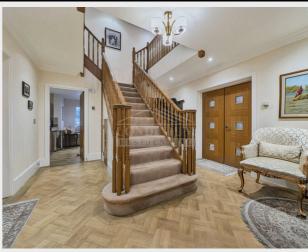

The property boasts characteristically high ceilings and well-proportioned reception rooms, creating an inviting and airy atmosphere. The spacious kitchen/breakfast room opens directly onto the garden, perfect for seamless indoor-outdoor living. The ground floor further benefits from a utility room and generous living areas, ideal for both relaxing and entertaining.