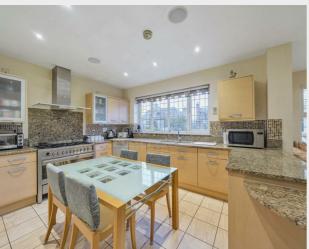

The property boasts characteristically high ceilings and well-proportioned reception rooms, creating an inviting and airy atmosphere. The spacious kitchen/breakfast room opens directly onto the garden, perfect for seamless indoor-outdoor living. The ground floor further benefits from a utility room and generous living areas, ideal for both relaxing and entertaining.