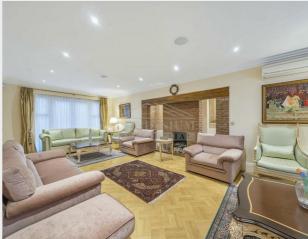

The property boasts characteristically high ceilings and well-proportioned reception rooms, creating an inviting and airy atmosphere. The spacious kitchen/breakfast room opens directly onto the garden, perfect for seamless indoor-outdoor living. The ground floor further benefits from a utility room and generous living areas, ideal for both relaxing and entertaining.