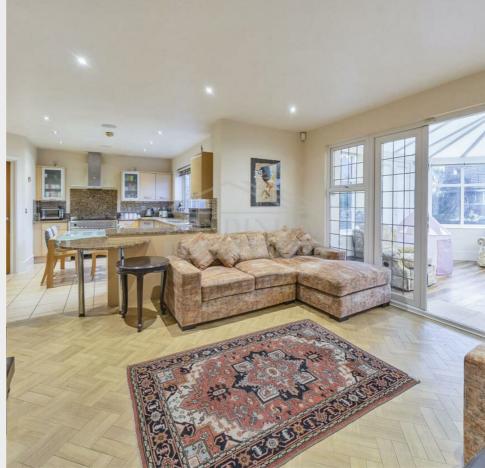

The property boasts characteristically high ceilings and well-proportioned reception rooms, creating an inviting and airy atmosphere. The spacious kitchen/breakfast room opens directly onto the garden, perfect for seamless indoor-outdoor living. The ground floor further benefits from a utility room and generous living areas, ideal for both relaxing and entertaining.