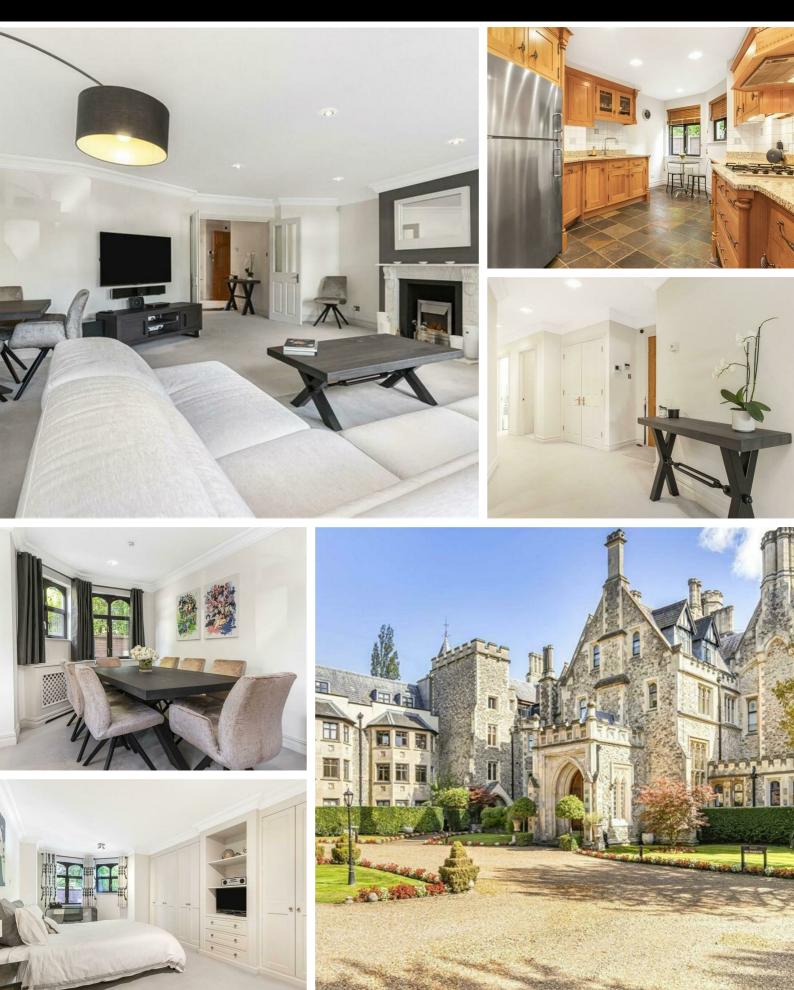

## I Stanmore Hall Wood Lane, Stanmore, HA7 4JY Guide Price £775,000 Council Tax Band:

Apartment One is an immaculate and stylish 2 bedroom ground floor property located in the new build section of Stanmore Hall. The property benefits from a generous double reception room, separate eat-in kitchen, large master suite with ensuite bathroom, 2nd double bedroom, and family bathroom. An opportunity to buy an apartment, particularly one with the advantage of three private parking spaces and a storage unit, is very rare indeed.