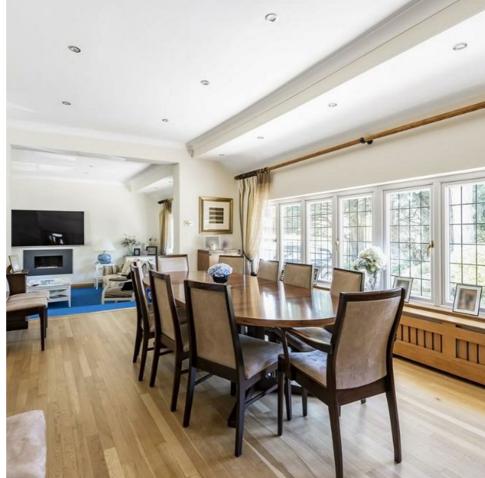

## 18 Fallowfield, Stanmore, HA7 3DF Offers Over £1,500,000 Council Tax Band:

Our clients have chosen to convert bedroom four into a bespoke fitted study, however, it would be very easy to reinstate to a bedroom if required. The bungalow also offers two large intercommunicating reception rooms; a kitchen open-plan to a TV/breakfast room; a wonderful conservatory and a stunning south-east facing landscaped garden to the rear, with three interconnecting terraced areas.