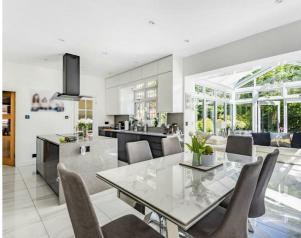

## 18 Fallowfield, Stanmore, HA7 3DF Offers Over £1,500,000 Council Tax Band:

Our clients have chosen to convert bedroom four into a bespoke fitted study, however, it would be very easy to reinstate to a bedroom if required. The bungalow also offers two large intercommunicating reception rooms; a kitchen open-plan to a TV/breakfast room; a wonderful conservatory and a stunning south-east facing landscaped garden to the rear, with three interconnecting terraced areas.