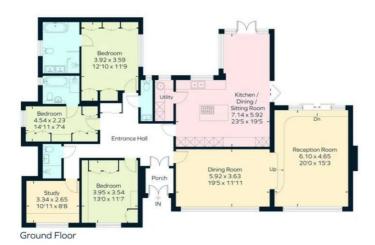

Ground Floor

Approximate Floor Area = 185.0 sq m / 1991 sq ft

Hollycroft Common Road
Stanmore
HA7 3HX
020 8050 8810
info@ldn-r.com
Idn-r.com