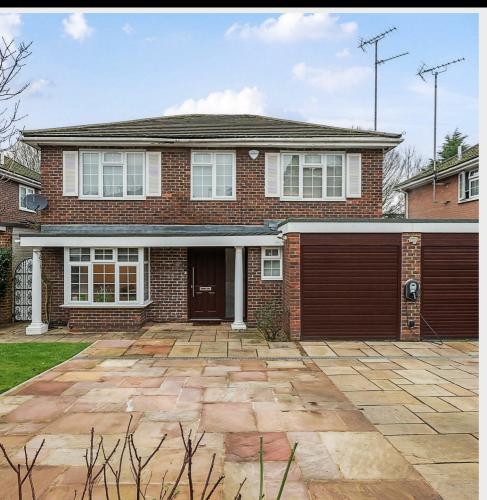

This truly exceptional and renovated home combines modern design with practical living for a comfortable lifestyle.

A striking floating staircase serves as a focal point upon entry, creating a sense of openness and style. At the front of the house, a welcoming TV room offers a cozy space to unwind, while a guest WC and a double garage enhance convenience.

includes low-maintenance astro-turf and a putting range for added enjoyment.

The property also features an extended driveway that can accommodate 4-5 vehicles. A reconfigured layout has created a well-proportioned master suite, complete with an ensuite bathroom and a walk-in wardrobe featuring a central storage island for

## Leavesden Road, Stanmore, HA7

proximate Area = 1959 sq ft / 181.9 sq m (includes garage)

Floor plan produced in accordance with RICS Property Measurement 2nd Edition, incorporating international Property Measurement Standards (IPMS2 Residential). © nichecom 2025. Produced for Londinium Residential. REF: 122871.