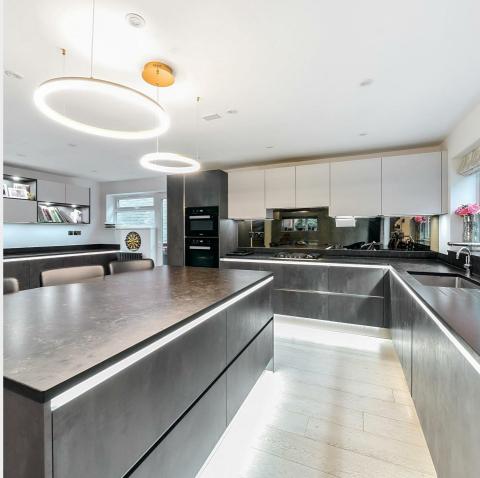

The standout feature of the home is the spacious rear kitchen, dining, and living area. The kitchen is equipped with Miele appliances, black granite worktops, and ample storage, ensuring functionality with a modern touch. Bi-folding doors connect the interior to the landscaped rear garden, which