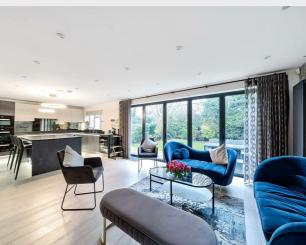

The standout feature of the home is the spacious rear kitchen, dining, and living area. The kitchen is equipped with Miele appliances, black granite worktops, and ample storage, ensuring functionality with a modern touch. Bi-folding doors connect the interior to the landscaped rear garden, which

includes low-maintenance astro-turf and a putting range for added enjoyment.

The property also features an extended driveway that can accommodate 4-5 vehicles. A reconfigured layout has created a well-proportioned master suite, complete with an ensuite bathroom and a walk-in wardrobe featuring a central storage island for