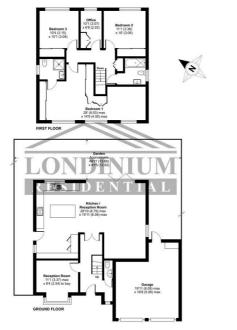

## Leavesden Road, Stanmore, HA7

Approximate Area = 1959 sq π / 181.9 sq m (includes garage For identification only - Not to sca

Common Road
Stanmore
HA7 3HX
020 8050 8810
info@ldn-r.com
www.propertysoftwaregroup.com