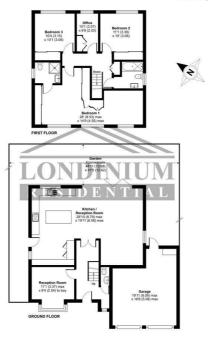

## Leavesden Road, Stanmore, HA7

proximate Area = 1959 sq ft / 181.9 sq m (includes garage)

Floor plan produced in accordance with RICS Property Measurement 2nd Edition, incorporating international Property Measurement Standards (IPMS2 Residential). © nichecom 2025. Produced for Londinium Residential. REF: 122871.