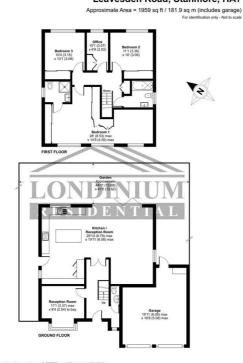

Leavesden Road, Stanmore, HA7

Floor plan produced in accordance with RICS Property Measurement 2nd Edition, Incorporating International Property Measurement Standards (IPMS2 Residential). © recheer Produced for Londinum Residencial. REF: 122710

> Leavesden Road, Stanmore, HA7 Approximate Area = 1959 sq ft / 181.9 sq m (includes garage)

m 2025

Hollycroft Common Road Stanmore HA7 3HX 020 8050 8810 info@ldn-r.com www.propertysoftwaregroup.com