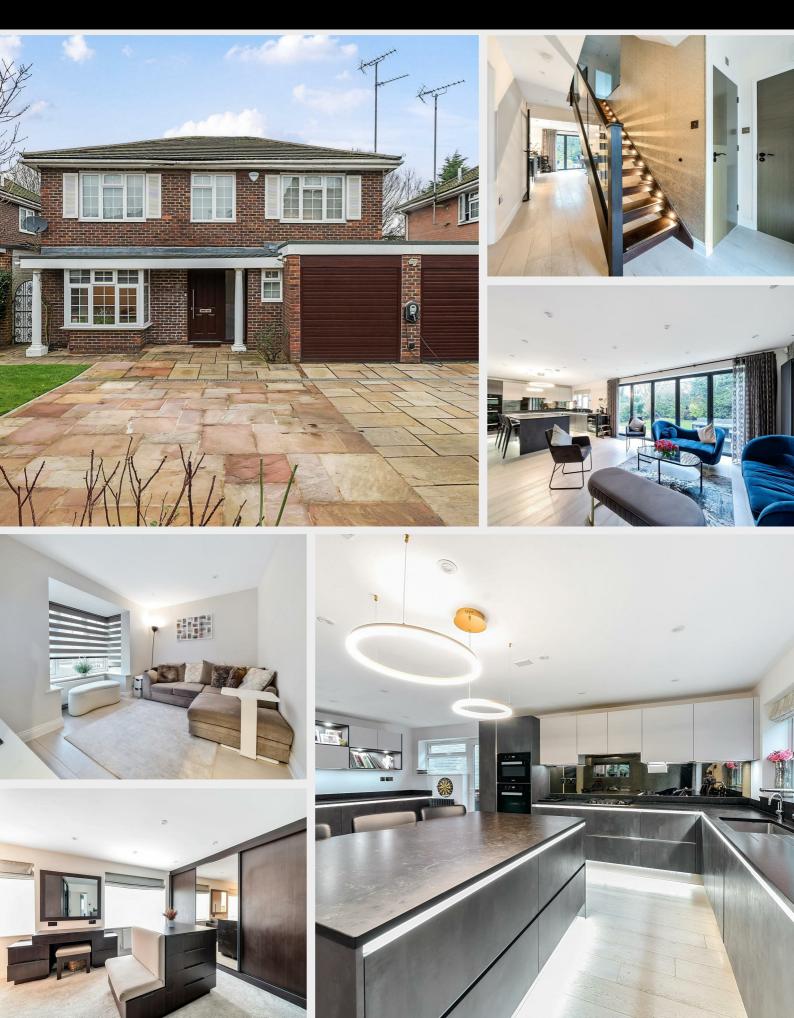

## 7 Leavesden Road, Stanmore, HA7 3RQ £1,395,000

This truly exceptional and renovated home combines modern design with practical living for a comfortable lifestyle.

A striking floating staircase serves as a focal point upon entry, creating a sense of openness and style. At the front of the house, a welcoming TV room offers a cozy space to unwind, while a guest WC and a double garage enhance convenience.

The standout feature of the home is the spacious rear kitchen, dining, and living area. The kitchen is equipped with Miele appliances, black granite worktops, and ample storage, ensuring functionality with a modern touch. Bi-folding doors connect the interior to the landscaped rear garden, which

includes low-maintenance astro-turf and a putting range for added enjoyment.

The property also features an extended driveway that can accommodate 4-5 vehicles. A reconfigured layout has created a wellproportioned master suite, complete with an ensuite bathroom and a walk-in wardrobe featuring a central storage island for

Leavesden Road, Stanmore, HA7

Floor plan produced in accordance with RICS Property Measurement 2nd Edition, Incorporating International Property Measurement Standards (IPMS2 Residential). © recheer Produced for Londinum Residencial. REF: 122710