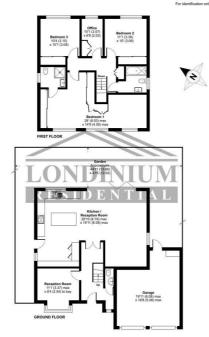

Leavesden Road, Stanmore, HA7

Floor plan produced in accordance with RICS Property Measurement 2nd Edition, Incorporating International Property Measurement Standards (IPMS2 Residential). © recheer Produced for Londinum Residencial. REF: 122710

> Leavesden Road, Stanmore, HA7 Approximate Area = 1959 sq ft / 181.9 sq m (includes garage)

m 2025

Hollycroft Common Road Stanmore HA7 3HX 020 8050 8810 info@ldn-r.com www.propertysoftwaregroup.com